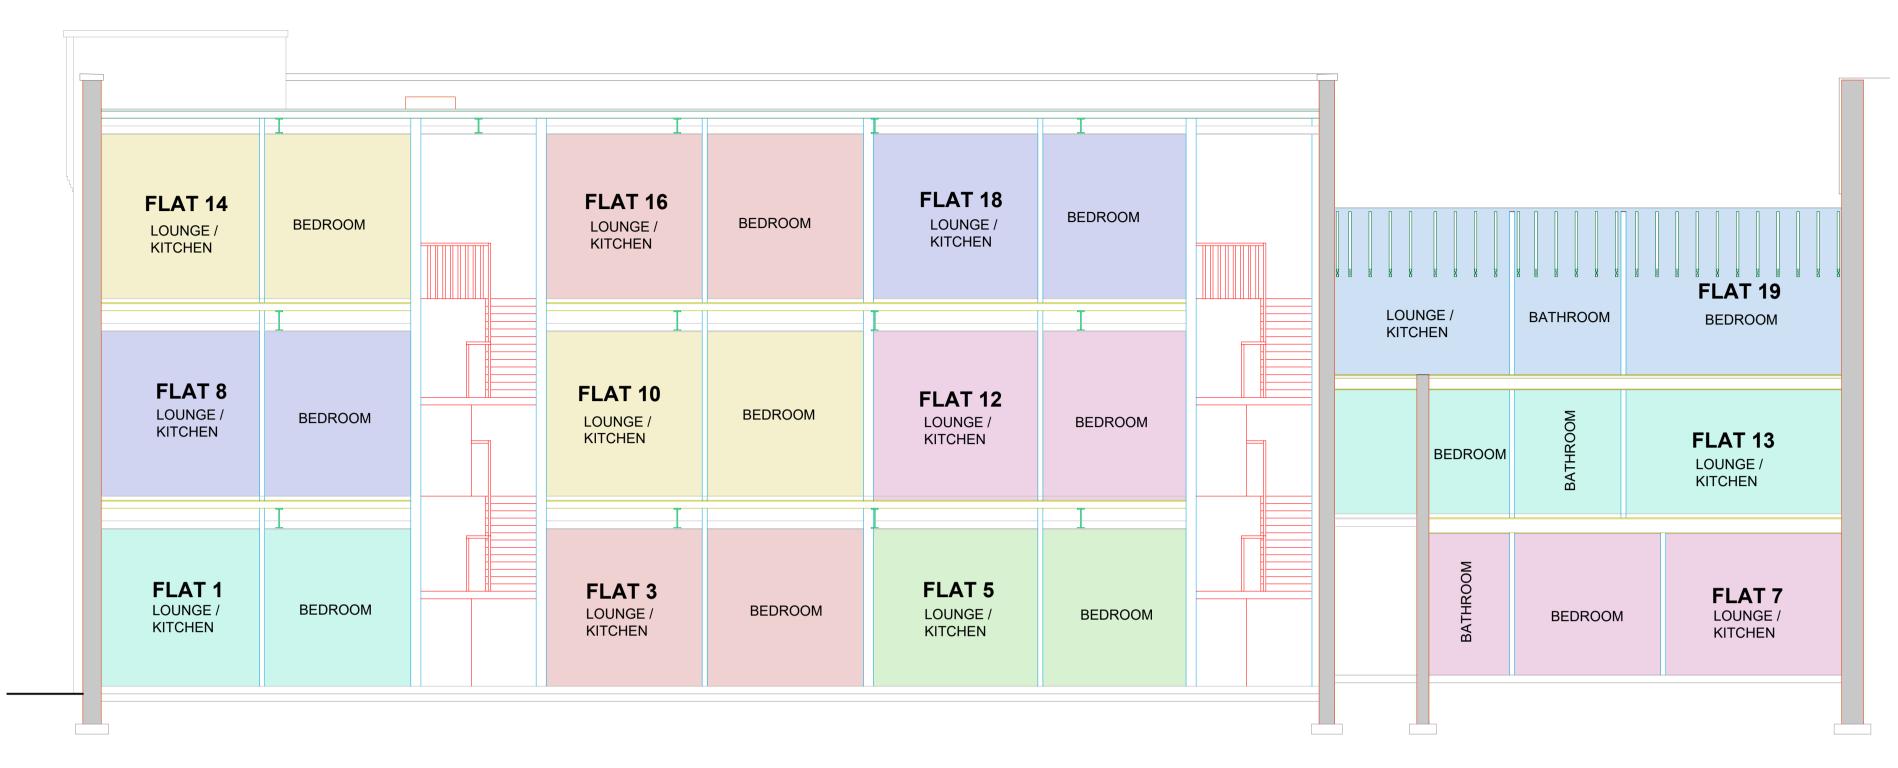

PROPOSED SECTION X - X

PROPOSED FRONT ELEVATION

This drawing is provided as a document to gain either Planning Permission or Building Regulation approval purposes only. It is not a guarantee that Planning Permission will be granted.

## **CONSTRUCTION NOTES:-**

| DRAWING TIT                       | <u>'LE                                     </u> |  |  |  |
|-----------------------------------|-------------------------------------------------|--|--|--|
| SECTION X - X AND FRONT ELEVATION |                                                 |  |  |  |
|                                   |                                                 |  |  |  |
|                                   |                                                 |  |  |  |
|                                   |                                                 |  |  |  |
|                                   |                                                 |  |  |  |
|                                   |                                                 |  |  |  |
|                                   |                                                 |  |  |  |
| PROJECT                           |                                                 |  |  |  |